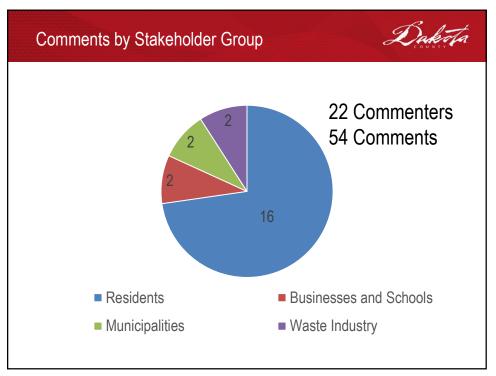

| 3                           | 1                                          | 5                                                    |
| 10. Cost and Finance                                                   | -                           | 1                                          | 4                                                    |
| Total Strategies                                                       | <b>32</b><br>(32 required)  | 12                                         |                                                      |
| Total Point Value of Optional Strategies                               |                             |                                            | <b>82</b><br>(75 required)                           |























| Next Steps          | Dakota                                                                                                                                                                          |
|---------------------|---------------------------------------------------------------------------------------------------------------------------------------------------------------------------------|
| Today<br>October 22 | Recommendation to County Board to Submit Plan<br>Present comments and draft plan to Dakota County<br>Physical Development Committee of the Whole<br>- Request submittal to MPCA |
| October 29          | County Board Authorization to Submit Plan