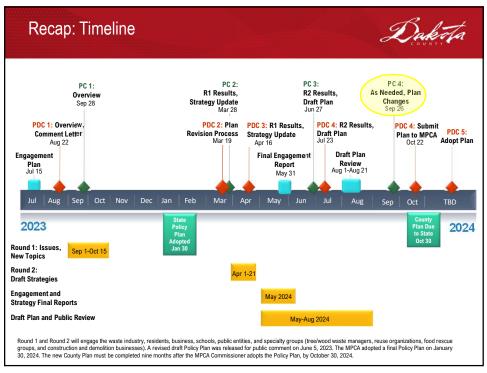

| Next Steps          | Dakota                                                                                                                                                                          |
|---------------------|---------------------------------------------------------------------------------------------------------------------------------------------------------------------------------|
| Today<br>October 22 | Recommendation to County Board to Submit Plan<br>Present comments and draft plan to Dakota County<br>Physical Development Committee of the Whole<br>- Request submittal to MPCA |
| October 29          | County Board Authorization to Submit Plan                                                                                                                                       |
| Late 2024           | Minnesota Pollution Control Agency Plan Approval                                                                                                                                |
| Early 2025          | Dakota County Board Adoption of Plan                                                                                                                                            |