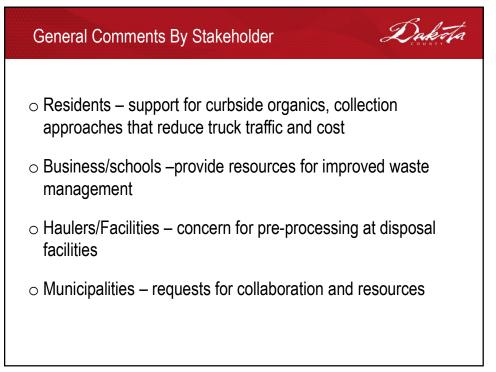

| 3                           | 1                                          | 5                                                    |
| 10. Cost and Finance                                                   | -                           | 1                                          | 4                                                    |
| Total Strategies                                                       | <b>32</b><br>(32 required)  | 12                                         |                                                      |
| Total Point Value of Optional Strategies                               |                             |                                            | <b>82</b><br>(75 required)                           |























| Next Steps          | Dakota                                                                                                                                                                          |
|---------------------|---------------------------------------------------------------------------------------------------------------------------------------------------------------------------------|
| Today<br>October 22 | Recommendation to County Board to Submit Plan<br>Present comments and draft plan to Dakota County<br>Physical Development Committee of the Whole<br>- Request submittal to MPCA |
| October 29          | County Board Authorization to Submit Plan