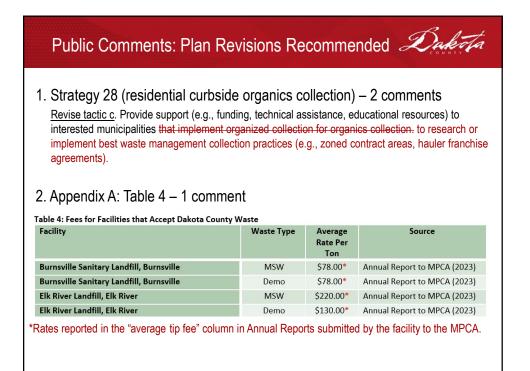

| 3                           | 1                                          | 5                                                    |
| 10. Cost and Finance                                                   | -                           | 1                                          | 4                                                    |
| Total Strategies                                                       | <b>32</b><br>(32 required)  | 12                                         |                                                      |
| Total Point Value of Optional Strategies                               |                             |                                            | <b>82</b><br>(75 required)                           |























| Next Steps          | Dakota                                                                                                                                                                          |
|---------------------|---------------------------------------------------------------------------------------------------------------------------------------------------------------------------------|
| Today<br>October 22 | Recommendation to County Board to Submit Plan<br>Present comments and draft plan to Dakota County<br>Physical Development Committee of the Whole<br>- Request submittal to MPCA |
| October 29          | County Board Authorization to Submit Plan